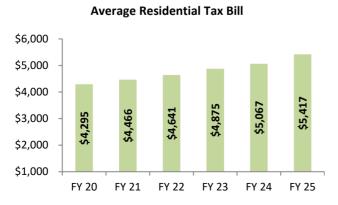

## **AVERAGE REAL ESTATE TAX BILLS - TOTAL TAX RATE**

| FY 2024   | \$1.260 |
|-----------|---------|
| FY 2025   | \$1.280 |
| Inc/(Dec) | \$0.020 |

|                       | FY 2024               |                     | FY 2025               |                     |                         |                        |
|-----------------------|-----------------------|---------------------|-----------------------|---------------------|-------------------------|------------------------|
| Class                 | Average<br>Assessment | Average<br>Tax Bill | Average<br>Assessment | Average<br>Tax Bill | \$<br>Change<br>in Bill | %<br>Change<br>in Bill |
| TOWNHOUSE             | 332,253               | \$4,186             | 354,111               | \$4,533             | \$346                   | 8.27%                  |
| CONDOS                | 267,878               | \$3,375             | 286,570               | \$3,668             | \$293                   | 8.68%                  |
| SINGLE FAMILY         | 504,960               | \$6,362             | 526,549               | \$6,740             | \$377                   | 5.93%                  |
| TOTAL RESIDENTIAL     | 402,111               | \$5,067             | 423,234               | \$5,417             | \$351                   | 6.92%                  |
| TOTAL NON-RESIDENTIAL | 1,785,649             | \$22,499            | 1,876,007             | \$24,013            | \$1,514                 | 6.73%                  |
| TOTAL ALL CLASSES     | \$534,561             | \$6,735             | \$562,311             | \$7,198             | \$462                   | 6.86%                  |