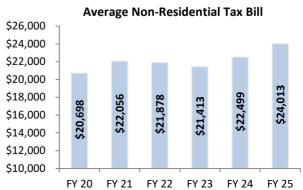

## **AVERAGE REAL ESTATE TAX BILLS - TOTAL TAX RATE**

| FY 2024   | \$1.260 |
|-----------|---------|
| FY 2025   | \$1.280 |
| Inc/(Dec) | \$0.020 |

|                       | FY 2024               |                     | FY 2025               |                     |                         |                        |
|-----------------------|-----------------------|---------------------|-----------------------|---------------------|-------------------------|------------------------|
| Class                 | Average<br>Assessment | Average<br>Tax Bill | Average<br>Assessment | Average<br>Tax Bill | \$<br>Change<br>in Bill | %<br>Change<br>in Bill |
| TOWNHOUSE             | 332,253               | \$4,186             | 354,111               | \$4,533             | \$346                   | 8.27%                  |
| CONDOS                | 267,878               | \$3,375             | 286,570               | \$3,668             | \$293                   | 8.68%                  |
| SINGLE FAMILY         | 504,960               | \$6,362             | 526,549               | \$6,740             | \$377                   | 5.93%                  |
| TOTAL RESIDENTIAL     | 402,111               | \$5,067             | 423,234               | \$5,417             | \$351                   | 6.92%                  |
| TOTAL NON-RESIDENTIAL | 1,785,649             | \$22,499            | 1,876,007             | \$24,013            | \$1,514                 | 6.73%                  |
| TOTAL ALL CLASSES     | \$534,561             | \$6,735             | \$562,311             | \$7,198             | \$462                   | 6.86%                  |